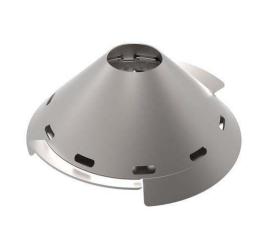

## Cooking accessories Volcano Smoker for Ovens

| ITEM #  |  |  |
|---------|--|--|
| MODEL # |  |  |
| MODEL # |  |  |
| NAME #  |  |  |
| SIS #   |  |  |
|         |  |  |
| AIA#    |  |  |

922338 (VOSM)

Volcano Smoker for lengthwise and crosswise oven

## **Main Features**

- Made of stainless steel.
- Dishwasher safe.
- Perfect for the smoking of fish, pork, poultry, beef, cheese, bread, vegetables (using wood chips, dried spices).
- Ideal for low temperature cooking with smoked flavour.
- The quantity of smoke produced can be adjusted.